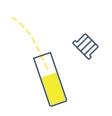

## Preparation of the test

After opening the box of your kit, take the tube out of the plastic bag. Place all the elements on a plain surface.

Collect the first urine specimen of the morning. Urinate into the tube from the beginning of urination.

Close the tube and clean it.